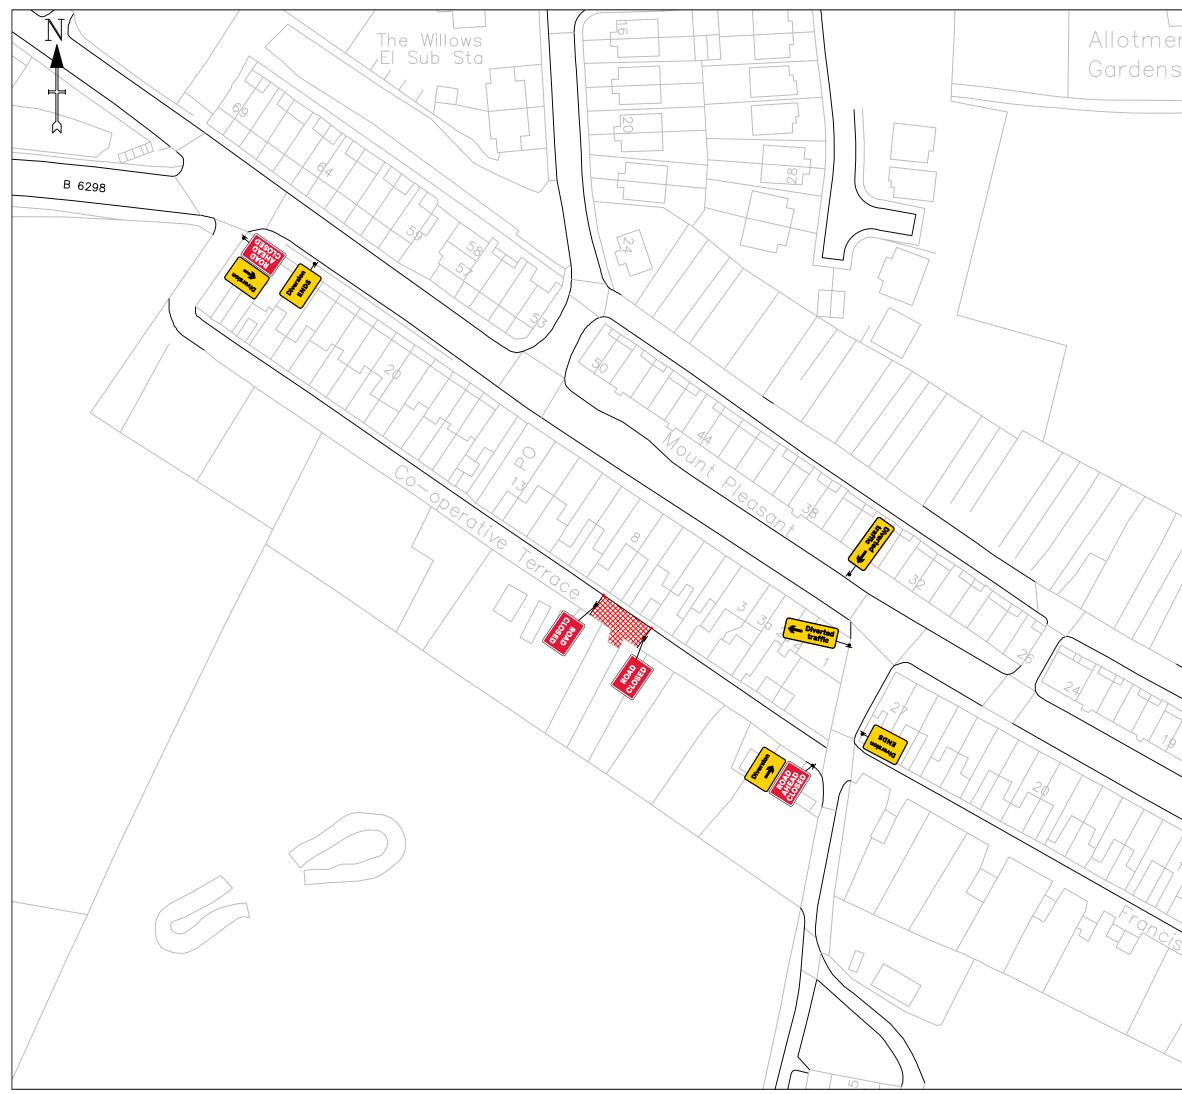

# Purpose of the Report

To consider a request for temporary traffic regulation by Order on Monday 06 January 2025 at Co-operative Terrace Rear, Stanley Crook for the purpose of sewer repair works.

# Background

Sewer repair works are proposed to be undertaken.

# Options

Other traffic management arrangements have been considered and the most appropriate method is for temporary road closure.

#### Procurement

Advertising in a public newspaper with costs recharged to the scheme/applicant.

| 1            | Project PIN & Title.<br>3500—16341 — 6 Cooperative Terrace, |                     |  |
|--------------|-------------------------------------------------------------|---------------------|--|
| nt           | Stanley, Crook, DL15 9SE                                    |                     |  |
| 5            | Traffic Management<br>Type.                                 |                     |  |
|              | Road Closure                                                |                     |  |
|              |                                                             |                     |  |
|              | Notes.                                                      |                     |  |
|              |                                                             |                     |  |
|              |                                                             |                     |  |
|              |                                                             |                     |  |
|              | Drawn by:                                                   | Date:               |  |
|              | Steven Johnson                                              | 23/10/2024          |  |
|              |                                                             | CON<br>NAGEMENT LTD |  |
|              | Client : ESH                                                |                     |  |
|              |                                                             |                     |  |
|              |                                                             |                     |  |
|              |                                                             |                     |  |
|              |                                                             |                     |  |
|              |                                                             |                     |  |
|              |                                                             |                     |  |
|              |                                                             |                     |  |
| / / 7        |                                                             |                     |  |
|              |                                                             |                     |  |
|              |                                                             |                     |  |
| <u> </u>     |                                                             |                     |  |
|              |                                                             |                     |  |
|              |                                                             |                     |  |
|              |                                                             |                     |  |
| $ \sqrt{1} $ |                                                             |                     |  |
|              |                                                             |                     |  |
|              |                                                             |                     |  |
| $\sim$       |                                                             |                     |  |
|              |                                                             |                     |  |
| 13           |                                                             |                     |  |
|              |                                                             |                     |  |
| ~/4~         |                                                             |                     |  |
|              | 4                                                           |                     |  |
| St.          |                                                             |                     |  |
| feet         |                                                             |                     |  |
|              |                                                             |                     |  |
| /            |                                                             |                     |  |
| / /          |                                                             |                     |  |
| <u> </u>     |                                                             |                     |  |
|              |                                                             |                     |  |
|              |                                                             |                     |  |